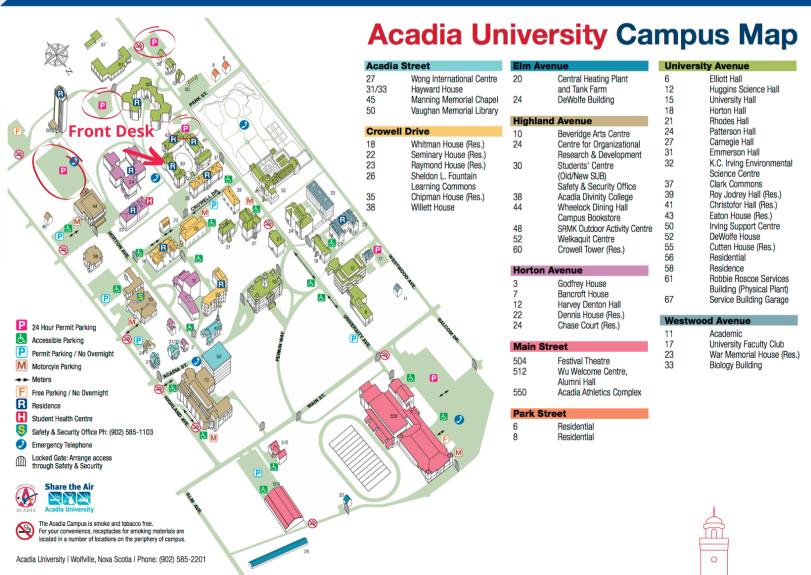

## CONTACT US

Front Desk 7am-11pm (902) 585 - 1321

Safety and Security (902) 585-1103

Front Desk Roy Jodrey 39 University Ave

WI-FI

You are provided with free Wi-Fi while staying at Acadia. You can log into Wi-Fi with vour email on the Acadia Guest server. If you need further help call the front desk and they will direct you to the appropriate resource.